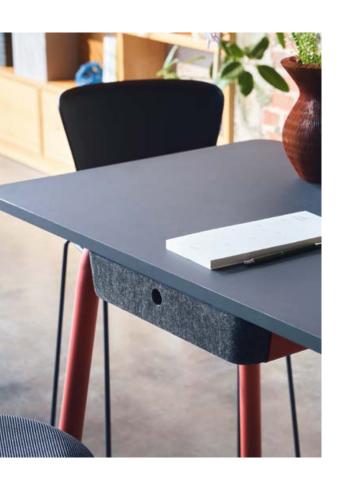

# Accessories made of PET felt

The se:lab product family is supplemented by accessories and add-ons made of form fleece. The sustainable material is made from recycled PET bottles, is 100% recyclable and contributes to a sustainable product life cycle.

#### se:lab tray - optional drawer

The PET felt drawer with metal casing can be mounted below any table top and provides uncomplicated storage space for pens, pads and smartphones – also ideal as an addition to meeting tables.