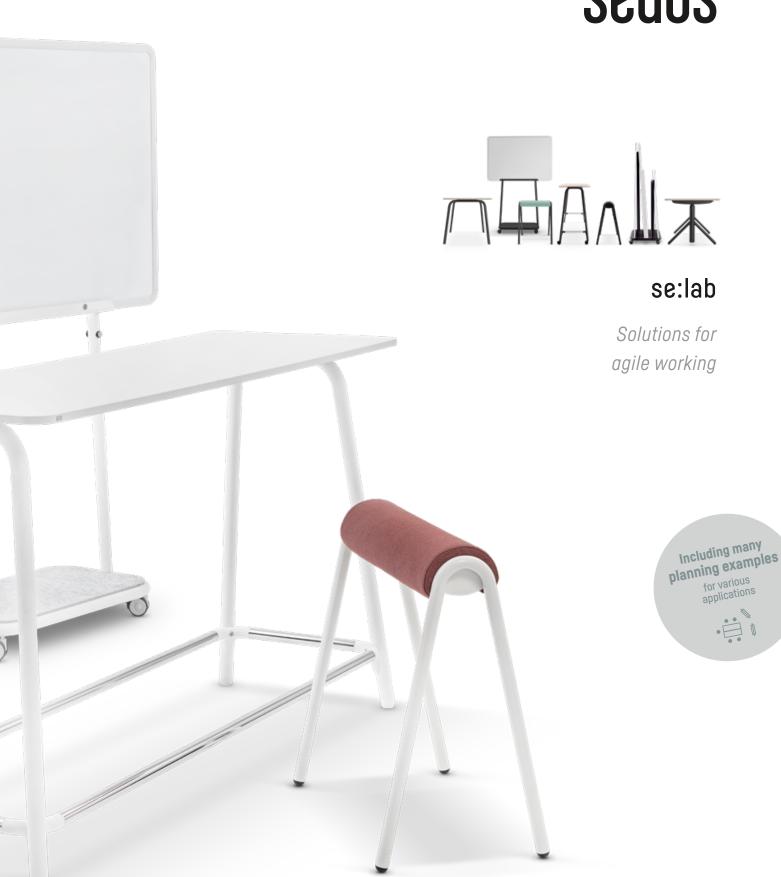

## sedus





se:lab

# Accessories made of PET felt

The se:lab product family is supplemented by accessories and add-ons made of form fleece. The sustainable material is made from recycled PET bottles, is 100% recyclable and contributes to a sustainable product life cycle.

All PET felt elements are available in light grey or anthracite.



#### se:lab tray - optional drawer

The PET felt drawer with metal casing can be mounted below any table top and provides uncomplicated storage space for pens, pads and smartphones – also ideal as an addition to meeting tables.



### On site worldwide



#### Visit us in one of our showrooms

- · Austria: Vienna
- · Belgium: Erembodegem-Aalst
- · France: Paris
- Germany: Berlin, Dogern, Geseke, Hamburg, Munich, Rhine-Main
- · Italy: Cadorago
- · Netherlands: Z