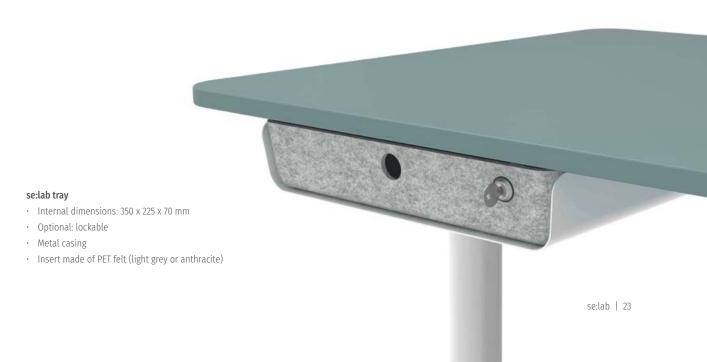

#### se:lab tray - optional drawer

The PET felt drawer with metal casing can be mounted below any table top and provides uncomplicated storage space for pens, pads and smartphones – also ideal as an addition to meeting tables.