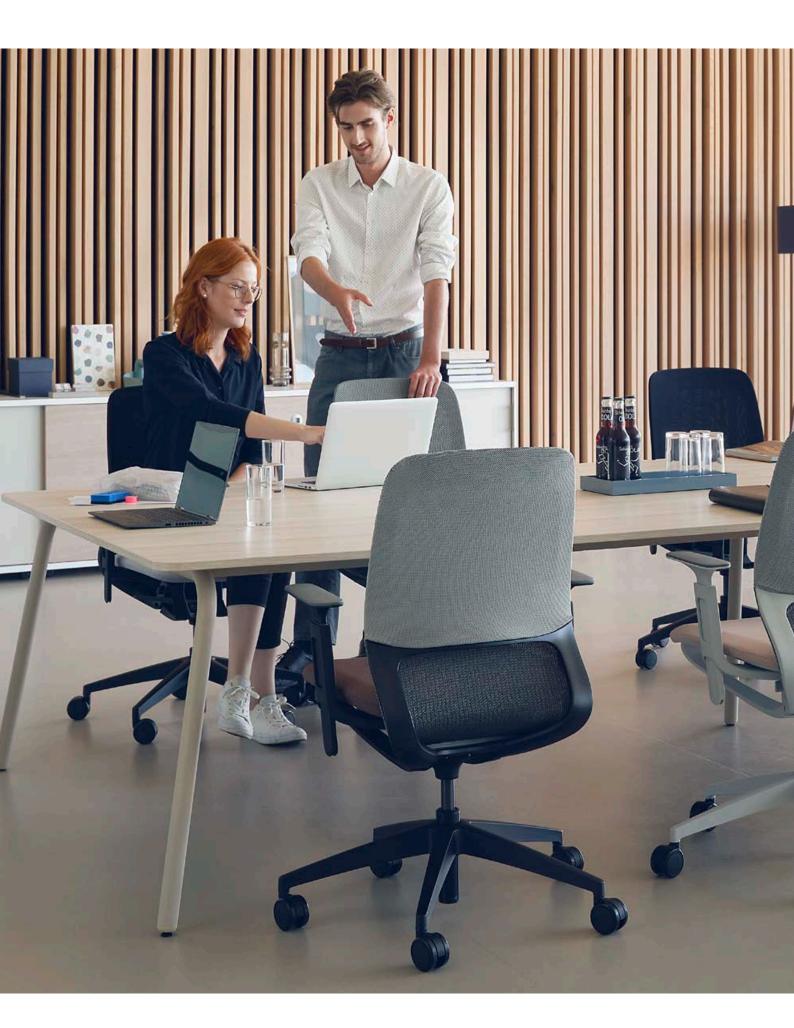

## A swivel chair for more freedom of movement

New ideas are on the agenda where creative and communicative work is carried out. The exchange of ideas within the team, the quick change of workplaces and spontaneous brainstorming rounds make a decisive contribution to this process. This is where the se:motion net comes into play: With its puristic design and air-permeable knitted membrane, it brings along the lightness that is required for spontaneous, flexible work.

## Cosy comfort for every workplace

se:motion net stands out with its unique, kinematic movement concept and the well-proven seating comfort which is achieved without any adjustment effort. The shape with the custom-made knitted membrane and the design with the height-adjustable armrests are particularly suitable for agile workplace concepts, whether for start-ups, co-working areas or home offices. It is the simple idea of flexibility that makes the se:motion net special – just sit down and get started.

#### Active and ergonomic sitting at any time

Simplicity of use and ergonomics are not contradictory terms: The seat cushion, the backrest with adjustable lumbar support and the height-adjustable armrests ensure comfort and promote a healthy sitting posture. Upright or leaned back – the generous opening angle of 23 degrees encourages more movement when sitting.