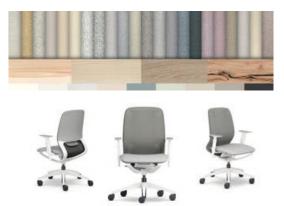

## The ideal model for office and home office

Whether in black or pale grey, the se: motion net exudes a sense of dynamic lightness. The backrest is equipped with a comfortable knitted membrane that is air-permeable and breathable. Black, grey, red and petrol are available for the colour design. The seat upholstery can be chosen in a matching colour from the Sedus fabric collections. The perfect match for the working environment - classic and timeless for the office or cosy and chic for the home.

#### se:motion net membrane

Grey

Red

Petrol

#### Seat upholstery

Can be chosen from the Sedus fabric collections

#### Armrests

Black

In the selected model colour, armrest pads are always basalt grey

#### Model colour