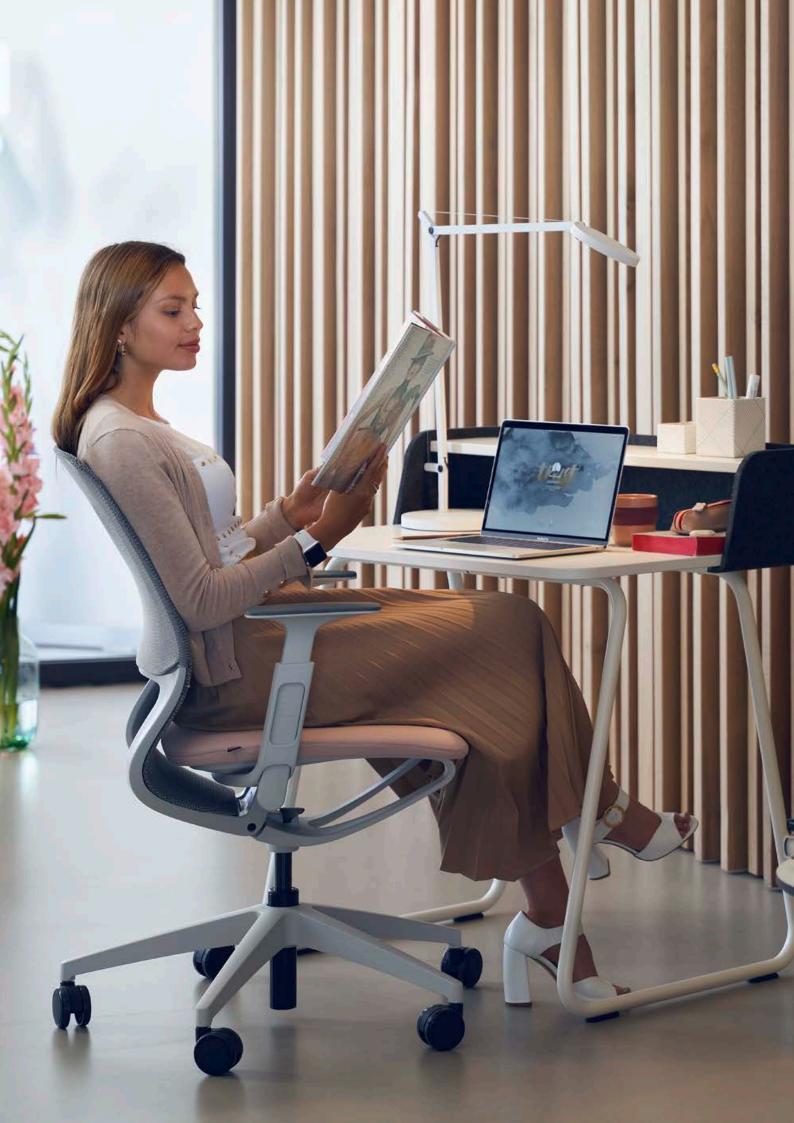

## A swivel chair for more freedom of movement

New ideas are on the agenda where creative and communicative work is carried out. The exchange of ideas within the team, the quick change of workplaces and spontaneous brainstorming rounds make a decisive contribution to this process. This is where the se:motion net comes into play: With its puristic design and air-permeable knitted membrane, it brings along the lightness that is required for spontaneous, flexible work.

## Cosy comfort for every workplace

se:motion net stands out with its unique, kinematic movement concept and the well-proven seating comfort which is achieved without any adjustment effort. The shape with the custom-made knitted membrane and the design with the height-adjustable armrests are particularly suitable for agile workplace concepts, whether for start-ups, co-working areas or home offices. It is the simple idea of flexibility that makes the se:motion net special – just sit down and get started.

#### Active and ergonomic sitting at any time

Simplicity of use and ergonomics are not contradictory terms: The seat cushion, the backrest with adjustable lumbar support and the height-adjustable armrests ensure comfort and promote a healthy sitting posture. Upright or leaned back – the generous opening angle of 23 degrees encourages more movement when sitting.