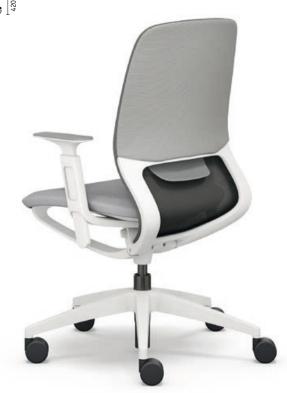

## The ideal model for office and home office

Whether in black or pale grey, the se: motion net exudes a sense of dynamic lightness. The backrest is equipped with a comfortable knitted membrane that is air-permeable and breathable. Black, grey, red and petrol are available for the colour design. The seat upholstery can be chosen in a matching colour from the Sedus fabric collections. The perfect match for the working environment - classic and timeless for the office or cosy and chic for the home.

#### se:motion net membrane

Grey

Red

Petrol

#### Seat upholstery

Can be chosen from the Sedus fabric collections

#### Armrests

Black

In the selected model colour, armrest pads are always basalt grey

#### Model colour