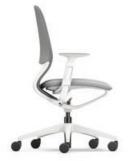

# sedus

se:motion net

Office swivel chair for agile working

#### OFFICE SWIVEL CHAIR FOR AGILE WORKING

## Cosy comfort for every workplace

se:motion net stands out with its unique, kinematic movement concept and the well-proven seating comfort which is achieved without any adjustment effort. The shape with the custom-made knitted membrane and the design with the height-adjustable armrests are particularly suitable for agile workplace concepts, whether for start-ups, co-working areas or home offices. It is the simple idea of flexibility that makes the se:motion net special – just sit down and get started.

#### Active and ergonomic sitting at any time

Simplicity of use and ergonomics are not contradictory terms: The seat cushion, the backrest with adjustable lumbar support and the height-adjustable armrests ensure comfort and promote a healthy sitting posture. Upright or leaned back – the generous opening angle of 23 degrees encourages more movement when sitting.