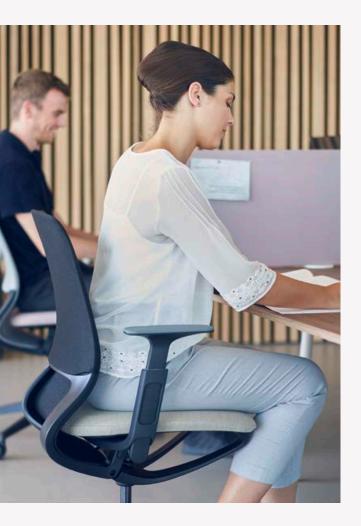

## A swivel chair for more freedom of movement

New ideas are on the agenda where creative and communicative work is carried out. The exchange of ideas within the team, the quick change of workplaces and spontaneous brainstorming rounds make a decisive contribution to this process. This is where the se:motion net comes into play: With its puristic design and air-permeable knitted membrane, it brings along the lightness that is required for spontaneous, flexible work.

## Cosy comfort for every workplace

se:motion net stands out with its unique, kinematic movement concept and the well-proven seating comfort which is achieved without any adjustment effort. The shape with the custom-made knitted membrane and the design with the height-adjustable armrests are particularly suitable for agile workplace concepts, whether for start-ups, co-working areas or home offices. It is the simple idea of flexibility that makes the se:motion net special – just sit down and get started.