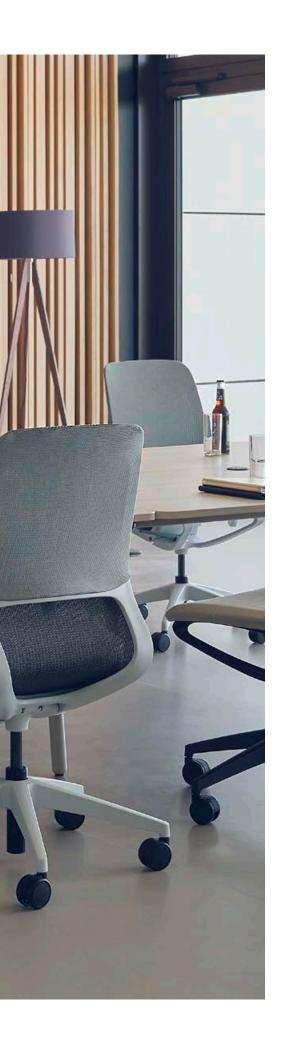

## Cosy comfort for every workplace

se:motion net stands out with its unique, kinematic movement concept and the well-proven seating comfort which is achieved without any adjustment effort. The shape with the custom-made knitted membrane and the design with the height-adjustable armrests are particularly suitable for agile workplace concepts, whether for start-ups, co-working areas or home offices. It is the simple idea of flexibility that makes the se:motion net special – just sit down and get started.

#### Active and ergonomic sitting at any time

Simplicity of use and ergonomics are not contradictory terms: The seat cushion, the backrest with adjustable lumbar support and the height-adjustable armrests ensure comfort and promote a healthy sitting posture. Upright or leaned back – the generous opening angle of 23 degrees encourages more movement when sitting.