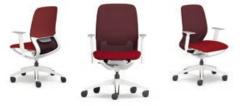

## The ideal model for office and home office

Whether in black or pale grey, the se: motion net exudes a sense of dynamic lightness. The backrest is equipped with a comfortable knitted membrane that is air-permeable and breathable. Black, grey, red and petrol are available for the colour design. The seat upholstery can be chosen in a matching colour from the Sedus fabric collections. The perfect match for the working environment - classic and timeless for the office or cosy and chic for the home.

#### se:motion net membrane

Grey

Red

Petrol

#### Seat upholstery

Can be chosen from the Sedus fabric collections

#### Armrests

Black

In the selected model colour, armrest pads are always basalt grey

#### Model colour