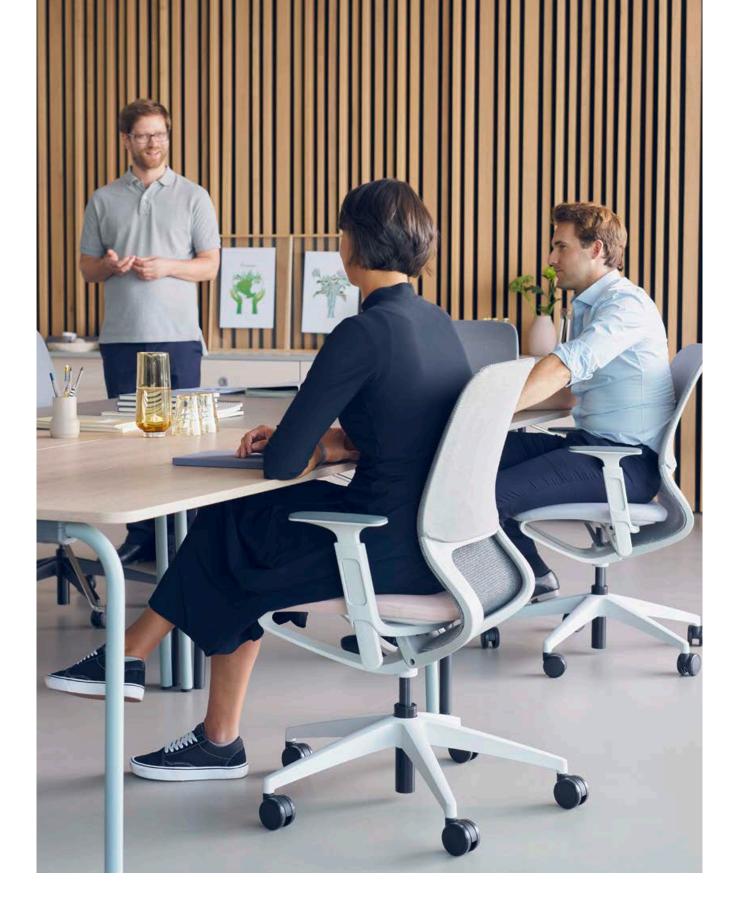

## A swivel chair for more freedom of movement

New ideas are on the agenda where creative and communicative work is carried out. The exchange of ideas within the team, the quick change of workplaces and spontaneous brainstorming rounds make a decisive contribution to this process. This is where the se:motion net comes into play: With its puristic design and air-permeable knitted membrane, it brings along the lightness that is required for spontaneous, flexible work.

## Cosy comfort for every workplace

se:motion net stands out with its unique, kinematic movement concept and the well-proven seating comfort which is achieved without any adjustment effort. The shape with the custom-made knitted membrane and the design with the height-adjustable armrests are particularly suitable for agile workplace concepts, whether for start-ups, co-working areas or home offices. It is the simple idea of flexibility that makes the se:motion net special – just sit down and get started.