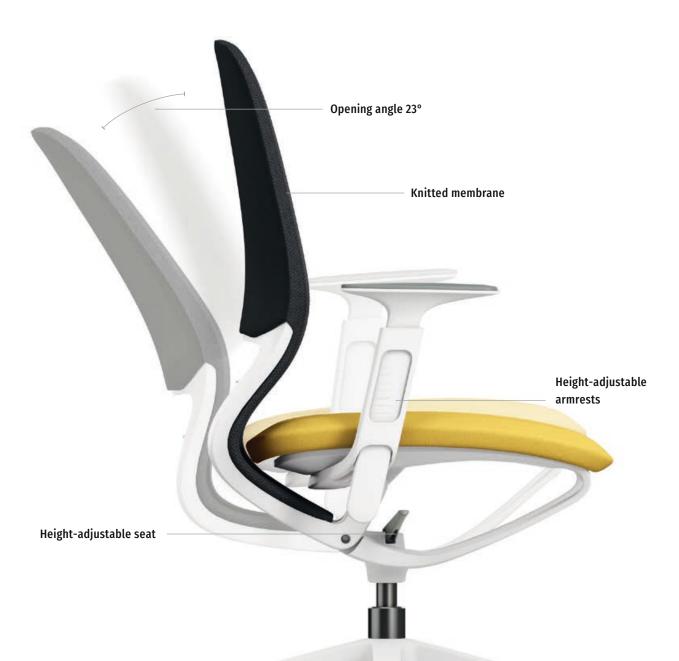

## A swivel chair for more freedom of movement

New ideas are on the agenda where creative and communicative work is carried out. The exchange of ideas within the team, the quick change of workplaces and spontaneous brainstorming rounds make a decisive contribution to this process. This is where the se:motion net comes into play: With its puristic design and air-permeable knitted membrane, it brings along the lightness that is required for spontaneous, flexible work.

## Cosy comfort for every workplace

se:motion net stands out with its unique, kinematic movement concept and the well-proven seating comfort which is achieved without any adjustment effort. The shape with the custom-made knitted membrane and the design with the height-adjustable armrests are particularly suitable for agile workplace concepts, whether for start-ups, co-working areas or home offices. It is the simple idea of flexibility that makes the se:motion net special – just sit down and get started.

#### Active and ergonomic sitting at any time

Simplicity of use and ergonomics are not contradictory terms: The seat cushion, the backrest with adjustable lumbar support and the height-adjustable armrests ensure comfort and promote a healthy sitting posture. Upright or leaned back – the generous opening angle of 23 degrees encourages more movement when sitting.