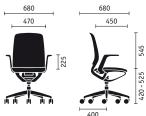

#### Active and ergonomic sitting at any time

Simplicity of use and ergonomics are not contradictory terms: The seat cushion, the backrest with adjustable lumbar support and the height-adjustable armrests ensure comfort and promote a healthy sitting posture. Upright or leaned back – the generous opening angle of 23 degrees encourages more movement when sitting.