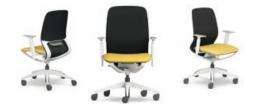

## Cosy comfort for every workplace

se:motion net stands out with its unique, kinematic movement concept and the well-proven seating comfort which is achieved without any adjustment effort. The shape with the custom-made knitted membrane and the design with the height-adjustable armrests are particularly suitable for agile workplace concepts, whether for start-ups, co-working areas or home offices. It is the simple idea of flexibility that makes the se:motion net special – just sit down and get started.

#### Active and ergonomic sitting at any time

Simplicity of use and ergonomics are not contradictory terms: The seat cushion, the backrest with adjustable lumbar support and the height-adjustable armrests ensure comfort and promote a healthy sitting posture. Upright or leaned back – the generous opening angle of 23 degrees encourages more movement when sitting.

## The ideal model for office and home office

Whether in black or pale grey, the se: motion net exudes a sense of dynamic lightness. The backrest is equipped with a comfortable knitted membrane that is air-permeable and breathable. Black, grey, red and petrol are available for the colour design. The seat upholstery can be chosen in a matching colour from the Sedus fabric collections. The perfect match for the working environment - classic and timeless for the office or cosy and chic for the home.