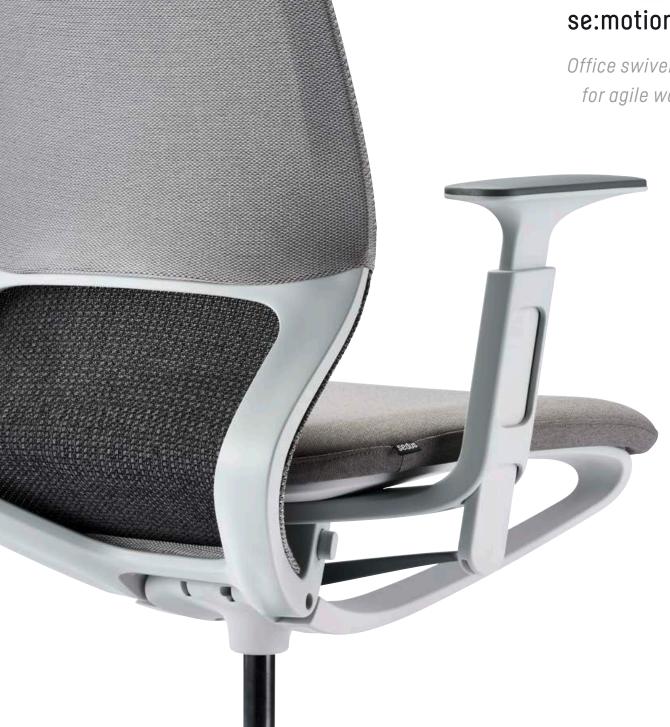

## Cosy comfort for every workplace

se:motion net stands out with its unique, kinematic movement concept and the well-proven seating comfort which is achieved without any adjustment effort. The shape with the custom-made knitted membrane and the design with the height-adjustable armrests are particularly suitable for agile workplace concepts, whether for start-ups, co-working areas or home offices. It is the simple idea of flexibility that makes the se:motion net special – just sit down and get started.

#### Active and ergonomic sitting at any time

Simplicity of use and ergonomics are not contradictory terms: The seat cushion, the backrest with adjustable lumbar support and the height-adjustable armrests ensure comfort and promote a healthy sitting posture. Upright or leaned back – the generous opening angle of 23 degrees encourages more movement when sitting.

#### Armrests

Black

In the selected model colour, armrest pads are always basalt grey