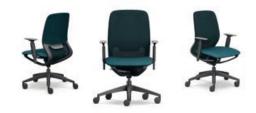

## A swivel chair for more freedom of movement

New ideas are on the agenda where creative and communicative work is carried out. The exchange of ideas within the team, the quick change of workplaces and spontaneous brainstorming rounds make a decisive contribution to this process. This is where the se:motion net comes into play: With its puristic design and air-permeable knitted membrane, it brings along the lightness that is required for spontaneous, flexible work.

## Cosy comfort for every workplace

se:motion net stands out with its unique, kinematic movement concept and the well-proven seating comfort which is achieved without any adjustment effort. The shape with the custom-made knitted membrane and the design with the height-adjustable armrests are particularly suitable for agile workplace concepts, whether for start-ups, co-working areas or home offices. It is the simple idea of flexibility that makes the se:motion net special – just sit down and get started.

#### Active and ergonomic sitting at any time

Simplicity of use and ergonomics are not contradictory terms: The seat cushion, the backrest with adjustable lumbar support and the height-adjustable armrests ensure comfort and promote a healthy sitting posture. Upright or leaned back – the generous opening angle of 23 degrees encourages more movement when sitting.