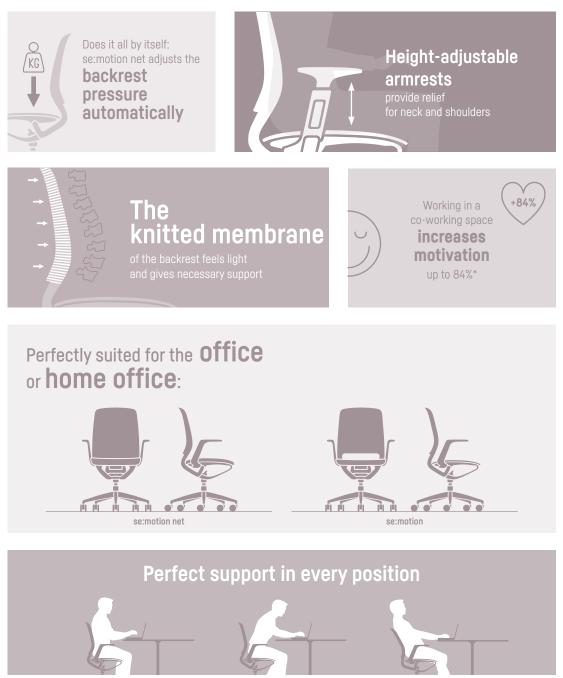

## Why se:motion net

\*Source: Sedus INSIGHTS Nº 6

## Cosy comfort for every workplace

se:motion net stands out with its unique, kinematic movement concept and the well-proven seating comfort which is achieved without any adjustment effort. The shape with the custom-made knitted membrane and the design with the height-adjustable armrests are particularly suitable for agile workplace concepts, whether for start-ups, co-working areas or home offices. It is the simple idea of flexibility that makes the se:motion net special – just sit down and get started.

#### Active and ergonomic sitting at any time

Simplicity of use and ergonomics are not contradictory terms: The seat cushion, the backrest with adjustable lumbar support and the height-adjustable armrests ensure comfort and promote a healthy sitting posture. Upright or leaned back – the generous opening angle of 23 degrees encourages more movement when sitting.

## The ideal model for office and home office

Whether in black or pale grey, the se: motion net exudes a sense of dynamic lightness. The backrest is equipped with a comfortable knitted membrane that is air-permeable and breathable. Black, grey, red and petrol are available for the colour design. The seat upholstery can be chosen in a matching colour from the Sedus fabric collections. The perfect match for the working environment - classic and timeless for the office or cosy and chic for the home.