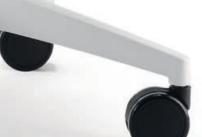

## Cosy comfort for every workplace

se:motion net stands out with its unique, kinematic movement concept and the well-proven seating comfort which is achieved without any adjustment effort. The shape with the custom-made knitted membrane and the design with the height-adjustable armrests are particularly suitable for agile workplace concepts, whether for start-ups, co-working areas or home offices. It is the simple idea of flexibility that makes the se:motion net special – just sit down and get started.

#### Active and ergonomic sitting at any time

Simplicity of use and ergonomics are not contradictory terms: The seat cushion, the backrest with adjustable lumbar support and the height-adjustable armrests ensure comfort and promote a healthy sitting posture. Upright or leaned back – the generous opening angle of 23 degrees encourages more movement when sitting.